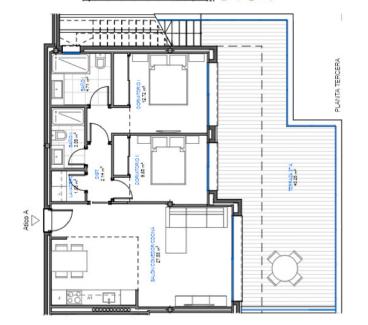

Copyright © 2023 Eterna International. All rights reserved. 15

| Apartment        | 3B              |
|------------------|-----------------|
| Inner Area       | 71.58           |
| Outer Area       | 105.47          |
| Public area      | 26.04           |
| Total built area | 105.47          |
| Price            | €845,000 (Sold) |

## Apartment size and price breakdown

| FLOOR  | UNIT | TOTAL SIZE | BEDROOM       | PRICE           |
|--------|------|------------|---------------|-----------------|
| Ground | OA   | 208.60     | 2 dormitorios | €565,000        |
| Ground | ОВ   | 106.87     | 1 dormitorios | €340,000 (Sold) |
| First  | 1A   | 155.24     | 2 dormitorios | €500,000        |
| First  | 1B   | 112.94     | 2 dormitorios | €500,000        |
| First  | 1C   | 107.72     | 2 dormitorios | €500,000        |
| First  | 1D   | 121.88     | 2 dormitorios | €500,000        |
| Second | 2A   | 177.27     | 2 dormitorios | €625,000 (Sold) |
| Second | 2B   | 103.44     | 2 dormitorios | €534,500        |
| Second | 2C   | 112.19     | 2 dormitorios | €534,500        |
| Third  | 3A   | 202.47     | 2 dormitorios | €845,000 (Sold) |
| Third  | 3B   | 105.47     | 2 dormitorios | €845,000 (Sold) |