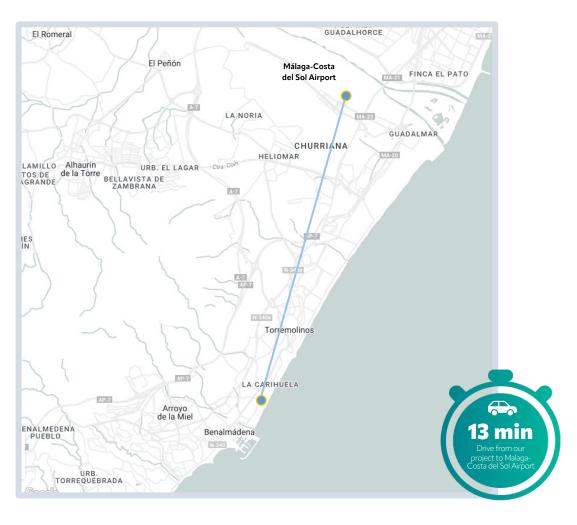

10 min by transport to malaga airport which has an airport, 15 min by transport from universities