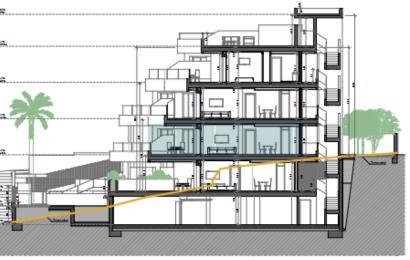

## Our Project

There is a new project in **Benalmadena**, **Malaga**, consisting of 11 two-

## Location

All apartments *have sea view* 

*5 public or private schools* for 3 to 18 years old within 1KM radius

28 parking spaces (very very rare to have parking in Torremolinos) we have more than 2 per unit.