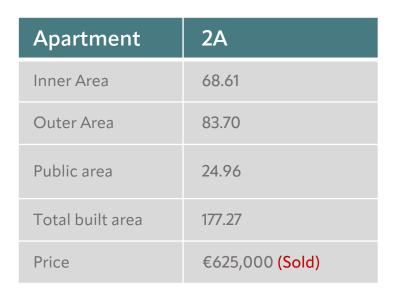

## Apartment size and price breakdown

| FLOOR  | UNIT | TOTAL SIZE | BEDROOM       | PRICE           |
|--------|------|------------|---------------|-----------------|
| Ground | OA   | 208.60     | 2 dormitorios | €565,000        |
| Ground | ОВ   | 106.87     | 1 dormitorios | €340,000 (Sold) |
| First  | 1A   | 155.24     | 2 dormitorios | €500,000        |
| First  | 1B   | 112.94     | 2 dormitorios | €500,000        |
| First  | 1C   | 107.72     | 2 dormitorios | €500,000        |
| First  | 1D   | 121.88     | 2 dormitorios | €500,000        |
| Second | 2A   | 177.27     | 2 dormitorios | €625,000 (Sold) |
| Second | 2B   | 103.44     | 2 dormitorios | €534,500        |
| Second | 2C   | 112.19     | 2 dormitorios | €534,500        |
| Third  | 3A   | 202.47     | 2 dormitorios | €845,000 (Sold) |
| Third  | 3B   | 105.47     | 2 dormitorios | €845,000 (Sold) |