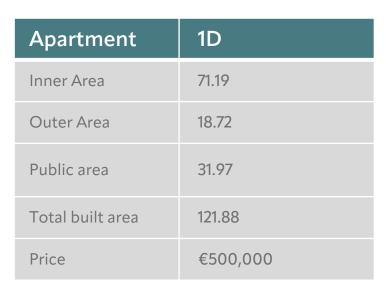

## Apartment size and price breakdown

| FLOOR  | UNIT | TOTAL SIZE | BEDROOM       | PRICE           |
|--------|------|------------|---------------|-----------------|
| Ground | OA   | 208.60     | 2 dormitorios | €565,000        |
| Ground | ОВ   | 106.87     | 1 dormitorios | €340,000 (Sold) |
| First  | 1A   | 155.24     | 2 dormitorios | €500,000        |
| First  | 1B   | 112.94     | 2 dormitorios | €500,000        |
| First  | 1C   | 107.72     | 2 dormitorios | €500,000        |
| First  | 1D   | 121.88     | 2 dormitorios | €500,000        |
| Second | 2A   | 177.27     | 2 dormitorios | €625,000 (Sold) |
| Second | 2B   | 103.44     | 2 dormitorios | €534,500        |
| Second | 2C   | 112.19     | 2 dormitorios | €534,500        |
| Third  | 3A   | 202.47     | 2 dormitorios | €845,000 (Sold) |
| Third  | 3B   | 105.47     | 2 dormitorios | €845,000 (Sold) |