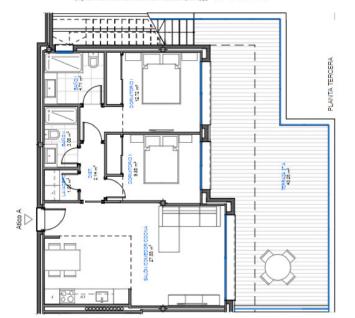

Copyright © 2023 Eterna International. All rights reserved. 15

| Apartment        | 3B              |
|------------------|-----------------|
| Inner Area       | 71.58           |
| Outer Area       | 105.47          |
| Public area      | 26.04           |
| Total built area | 105.47          |
| Price            | €845,000 (Sold) |