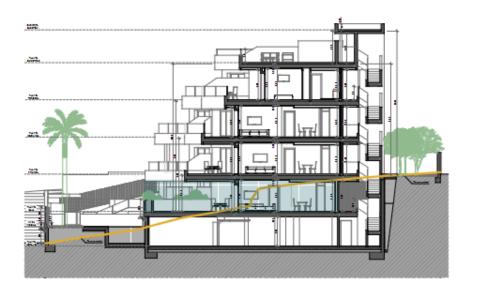

## Our Project

There is a new project in **Benalmadena**, **Malaga**, consisting of 11 two-

## Apartment size and price breakdown

| FLOOR  | UNIT | TOTAL SIZE | BEDROOM       | PRICE           |
|--------|------|------------|---------------|-----------------|
| Ground | OA   | 208.60     | 2 dormitorios | €565,000        |
| Ground | ОВ   | 106.87     | 1 dormitorios | €340,000 (Sold) |
| First  | 1A   | 155.24     | 2 dormitorios | €500,000        |
| First  | 1B   | 112.94     | 2 dormitorios | €500,000        |
| First  | 1C   | 107.72     | 2 dormitorios | €500,000        |
| First  | 1D   | 121.88     | 2 dormitorios | €500,000        |
| Second | 2A   | 177.27     | 2 dormitorios | €625,000 (Sold) |
| Second | 2B   | 103.44     | 2 dormitorios | €534,500        |
| Second | 2C   | 112.19     | 2 dormitorios | €534,500        |
| Third  | 3A   | 202.47     | 2 dormitorios | €845,000 (Sold) |
| Third  | 3B   | 105.47     | 2 dormitorios | €845,000 (Sold) |