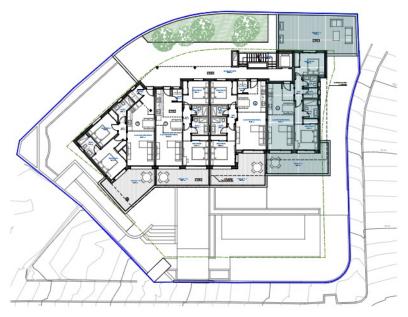

## Our Project

There is a new project in **Benalmadena**, **Malaga**, consisting of 11 two-

## Apartment size and price breakdown

| FLOOR  | UNIT | TOTAL SIZE | BEDROOM       | PRICE           |
|--------|------|------------|---------------|-----------------|
| Ground | OA   | 208.60     | 2 dormitorios | €565,000        |
| Ground | ОВ   | 106.87     | 1 dormitorios | €340,000 (Sold) |
| First  | 1A   | 155.24     | 2 dormitorios | €500,000        |
| First  | 1B   | 112.94     | 2 dormitorios | €500,000        |
| First  | 1C   | 107.72     | 2 dormitorios | €500,000        |
| First  | 1D   | 121.88     | 2 dormitorios | €500,000        |
| Second | 2A   | 177.27     | 2 dormitorios | €625,000 (Sold) |
| Second | 2B   | 103.44     | 2 dormitorios | €534,500        |
| Second | 2C   | 112.19     | 2 dormitorios | €534,500        |
| Third  | 3A   | 202.47     | 2 dormitorios | €845,000 (Sold) |
| Third  | 3B   | 105.47     | 2 dormitorios | €845,000 (Sold) |