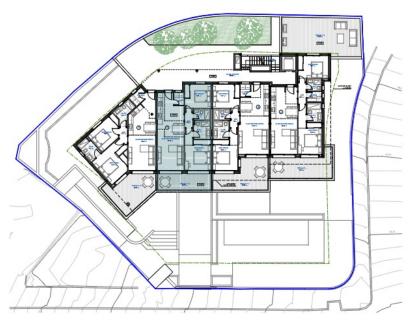

## Our Project

There is a new project in **Benalmadena**, **Malaga**, consisting of 11 two-

## Apartment size and price breakdown

| FLOOR  | UNIT | TOTAL SIZE | BEDROOM       | PRICE           |
|--------|------|------------|---------------|-----------------|
| Ground | OA   | 208.60     | 2 dormitorios | €565,000        |
| Ground | ОВ   | 106.87     | 1 dormitorios | €340,000 (Sold) |
| First  | 1A   | 155.24     | 2 dormitorios | €500,000        |
| First  | 1B   | 112.94     | 2 dormitorios | €500,000        |
| First  | 1C   | 107.72     | 2 dormitorios | €500,000        |
| First  | 1D   | 121.88     | 2 dormitorios | €500,000        |
| Second | 2A   | 177.27     | 2 dormitorios | €625,000 (Sold) |
| Second | 2B   | 103.44     | 2 dormitorios | €534,500        |
| Second | 2C   | 112.19     | 2 dormitorios | €534,500        |
| Third  | 3A   | 202.47     | 2 dormitorios | €845,000 (Sold) |
| Third  | 3B   | 105.47     | 2 dormitorios | €845,000 (Sold) |