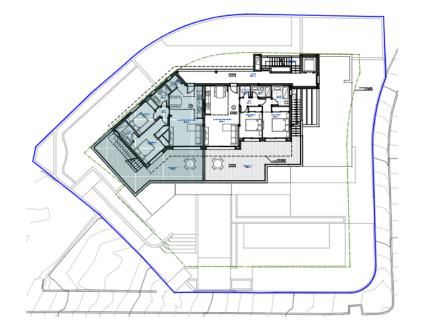

## Our Project

There is a new project in **Benalmadena**, **Malaga**, consisting of 11 two-

## Location

All apartments *have sea view* 

*5 public or private schools* for 3 to 18 years old within 1KM radius

28 parking spaces (very very rare to have parking in Torremolinos) we have more than 2 per unit.