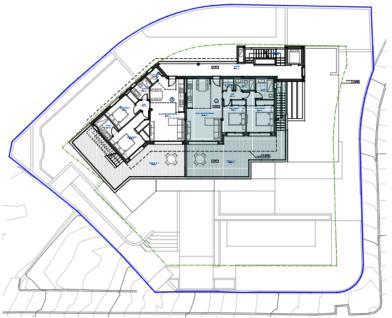

## Our Project

There is a new project in **Benalmadena**, **Malaga**, consisting of 11 two-

## Apartment size and price breakdown

| FLOOR  | UNIT | TOTAL SIZE | BEDROOM       | PRICE           |
|--------|------|------------|---------------|-----------------|
| Ground | OA   | 208.60     | 2 dormitorios | €565,000        |
| Ground | ОВ   | 106.87     | 1 dormitorios | €340,000 (Sold) |
| First  | 1A   | 155.24     | 2 dormitorios | €500,000        |
| First  | 1B   | 112.94     | 2 dormitorios | €500,000        |
| First  | 1C   | 107.72     | 2 dormitorios | €500,000        |
| First  | 1D   | 121.88     | 2 dormitorios | €500,000        |
| Second | 2A   | 177.27     | 2 dormitorios | €625,000 (Sold) |
| Second | 2B   | 103.44     | 2 dormitorios | €534,500        |
| Second | 2C   | 112.19     | 2 dormitorios | €534,500        |
| Third  | 3A   | 202.47     | 2 dormitorios | €845,000 (Sold) |
| Third  | 3B   | 105.47     | 2 dormitorios | €845,000 (Sold) |