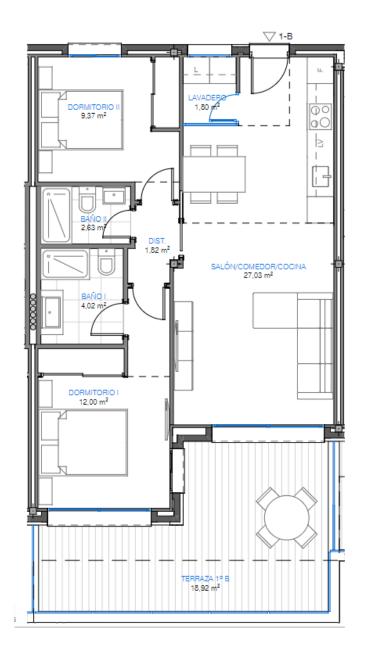

Copyright © 2023 Eterna International. All rights reserved. 8

| Apartment        | 1B       |
|------------------|----------|
| Inner Area       | 66.18    |
| Outer Area       | 18.92    |
| Public area      | 27.84    |
| Total built area | 112.94   |
| Price            | €500,000 |