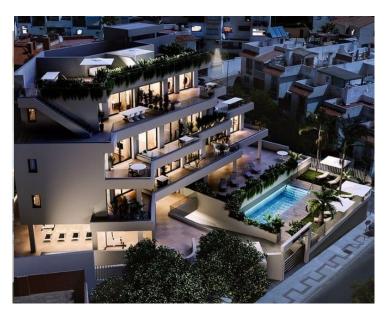

## Our Project

There is a new project in **Benalmadena**, **Malaga**, consisting of 11 two-

#### Location

Torremolinos the first seaside resort next to Malaga (700,000 inhabitants) is very popular also for Malaga workers (senior executive).

Located in the *most requested area of Torremolinos* with a 50/50 split compared to the people who live and tourists.

Less than 250m from the most famous hotel the "pez espada", ch, 200m from shops, 400m walk to Playa Bajondillo, the most famous beach. Less than 10 min walk to beach clubs / restaurants / nightclubs, 5 min drive to the recognized port of Benalmadena

## Location

All apartments *have sea view* 

*5 public or private schools* for 3 to 18 years old within 1KM radius

28 parking spaces (very very rare to have parking in Torremolinos) we have more than 2 per unit.