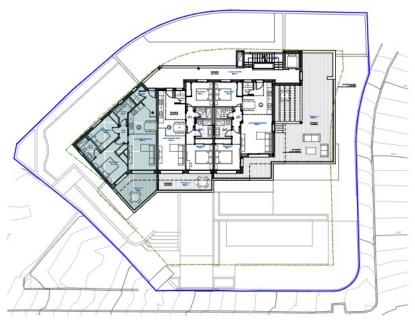

## Our Project

There is a new project in **Benalmadena**, **Malaga**, consisting of 11 two-

# Apartment Blueprint

| Apartment        | 0A       |  |
|------------------|----------|--|
| Inner Area       | 68.11    |  |
| Outer Area       | 107.08   |  |
| Public area      | 33.41    |  |
| Total built area | 208.60   |  |
| Price            | €565,000 |  |

| Apartment        | ОВ              |
|------------------|-----------------|
| Inner Area       | 47.58           |
| Outer Area       | 34.4            |
| Public area      | 24.83           |
| Total built area | 106.87          |
| Price            | €340,000 (Sold) |

Copyright © 2023 Eterna International. All rights reserved. 7

| Apartment        | 1A       |
|------------------|----------|
| Inner Area       | 69.62    |
| Outer Area       | 60.30    |
| Public area      | 35.32    |
| Total built area | 155.24   |
| Price            | €500,000 |

Copyright © 2023 Eterna International. All rights reserved. 8

| Apartment        | 1B       |
|------------------|----------|
| Inner Area       | 66.18    |
| Outer Area       | 18.92    |
| Public area      | 27.84    |
| Total built area | 112.94   |
| Price            | €500,000 |

| Apartment        | 2C       |
|------------------|----------|
| Inner Area       | 72.31    |
| Outer Area       | 13.58    |
| Public area      | 26.30    |
| Total built area | 112.19   |
| Price            | €534,500 |

Copyright © 2023 Eterna International. All rights reserved. 15

| Apartment        | 3B              |
|------------------|-----------------|
| Inner Area       | 71.58           |
| Outer Area       | 105.47          |
| Public area      | 26.04           |
| Total built area | 105.47          |
| Price            | €845,000 (Sold) |

## Apartment size and price breakdown

| FLOOR  | UNIT | TOTAL SIZE | BEDROOM       | PRICE           |
|--------|------|------------|---------------|-----------------|
| Ground | OA   | 208.60     | 2 dormitorios | €565,000        |
| Ground | ОВ   | 106.87     | 1 dormitorios | €340,000 (Sold) |
| First  | 1A   | 155.24     | 2 dormitorios | €500,000        |
| First  | 1B   | 112.94     | 2 dormitorios | €500,000        |
| First  | 1C   | 107.72     | 2 dormitorios | €500,000        |
| First  | 1D   | 121.88     | 2 dormitorios | €500,000        |
| Second | 2A   | 177.27     | 2 dormitorios | €625,000 (Sold) |
| Second | 2B   | 103.44     | 2 dormitorios | €534,500        |
| Second | 2C   | 112.19     | 2 dormitorios | €534,500        |
| Third  | 3A   | 202.47     | 2 dormitorios | €845,000 (Sold) |
| Third  | 3B   | 105.47     | 2 dormitorios | €845,000 (Sold) |