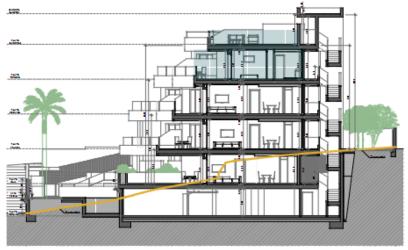

## Our Project

There is a new project in **Benalmadena**, **Malaga**, consisting of 11 two-

## Location

All apartments *have sea view* 

*5 public or private schools* for 3 to 18 years old within 1KM radius

28 parking spaces (very very rare to have parking in Torremolinos) we have more than 2 per unit.