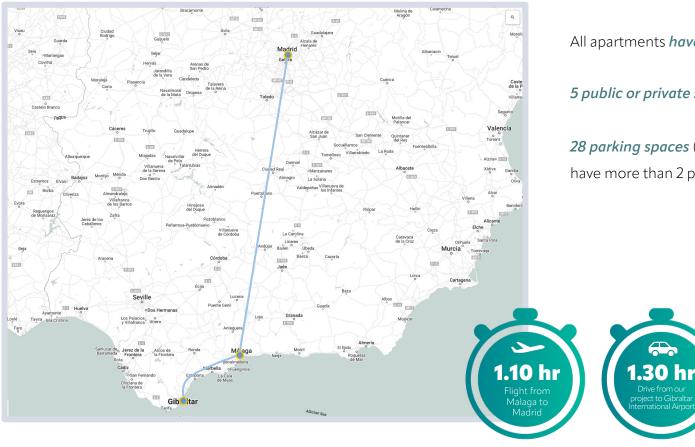

## Location

All apartments *have sea view* 

*5 public or private schools* for 3 to 18 years old within 1KM radius

28 parking spaces (very very rare to have parking in Torremolinos) we have more than 2 per unit.