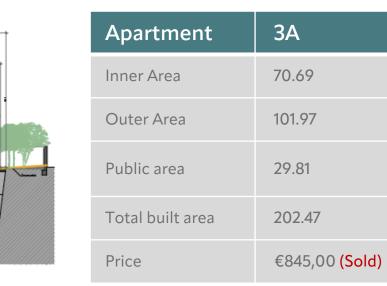

## Apartment size and price breakdown

| FLOOR  | UNIT | TOTAL SIZE | BEDROOM       | PRICE           |
|--------|------|------------|---------------|-----------------|
| Ground | OA   | 208.60     | 2 dormitorios | €565,000        |
| Ground | ОВ   | 106.87     | 1 dormitorios | €340,000 (Sold) |
| First  | 1A   | 155.24     | 2 dormitorios | €500,000        |
| First  | 1B   | 112.94     | 2 dormitorios | €500,000        |
| First  | 1C   | 107.72     | 2 dormitorios | €500,000        |
| First  | 1D   | 121.88     | 2 dormitorios | €500,000        |
| Second | 2A   | 177.27     | 2 dormitorios | €625,000 (Sold) |
| Second | 2B   | 103.44     | 2 dormitorios | €534,500        |
| Second | 2C   | 112.19     | 2 dormitorios | €534,500        |
| Third  | 3A   | 202.47     | 2 dormitorios | €845,000 (Sold) |
| Third  | 3B   | 105.47     | 2 dormitorios | €845,000 (Sold) |