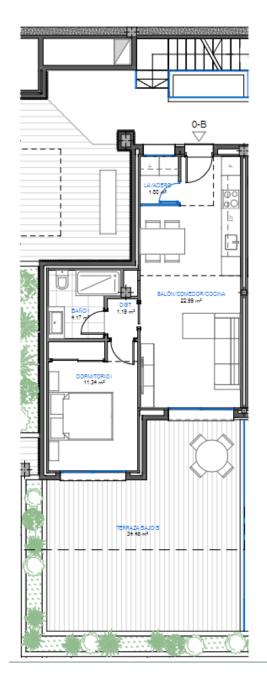

| Apartment        | ОВ              |
|------------------|-----------------|
| Inner Area       | 47.58           |
| Outer Area       | 34.4            |
| Public area      | 24.83           |
| Total built area | 106.87          |
| Price            | €340,000 (Sold) |