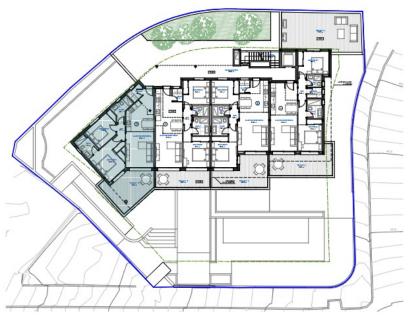

## Apartment size and price breakdown

| FLOOR  | UNIT | TOTAL SIZE | BEDROOM       | PRICE           |
|--------|------|------------|---------------|-----------------|
| Ground | OA   | 208.60     | 2 dormitorios | €565,000        |
| Ground | ОВ   | 106.87     | 1 dormitorios | €340,000 (Sold) |
| First  | 1A   | 155.24     | 2 dormitorios | €500,000        |
| First  | 1B   | 112.94     | 2 dormitorios | €500,000        |
| First  | 1C   | 107.72     | 2 dormitorios | €500,000        |
| First  | 1D   | 121.88     | 2 dormitorios | €500,000        |
| Second | 2A   | 177.27     | 2 dormitorios | €625,000 (Sold) |
| Second | 2B   | 103.44     | 2 dormitorios | €534,500        |
| Second | 2C   | 112.19     | 2 dormitorios | €534,500        |
| Third  | 3A   | 202.47     | 2 dormitorios | €845,000 (Sold) |
| Third  | 3B   | 105.47     | 2 dormitorios | €845,000 (Sold) |