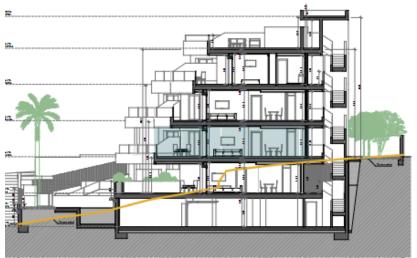

## Location

All apartments *have sea view* 

*5 public or private schools* for 3 to 18 years old within 1KM radius

28 parking spaces (very very rare to have parking in Torremolinos) we have more than 2 per unit.