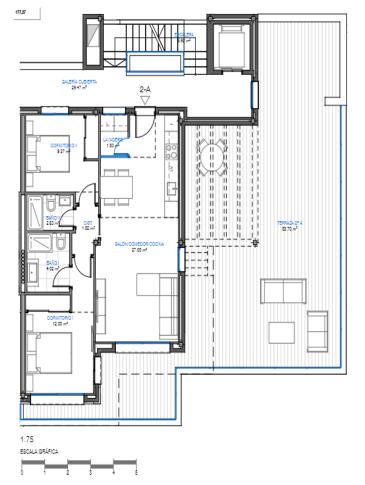

## Apartment size and price breakdown

| FLOOR  | UNIT | TOTAL SIZE | BEDROOM       | PRICE           |
|--------|------|------------|---------------|-----------------|
| Ground | OA   | 208.60     | 2 dormitorios | €565,000        |
| Ground | ОВ   | 106.87     | 1 dormitorios | €340,000 (Sold) |
| First  | 1A   | 155.24     | 2 dormitorios | €500,000        |
| First  | 1B   | 112.94     | 2 dormitorios | €500,000        |
| First  | 1C   | 107.72     | 2 dormitorios | €500,000        |
| First  | 1D   | 121.88     | 2 dormitorios | €500,000        |
| Second | 2A   | 177.27     | 2 dormitorios | €625,000 (Sold) |
| Second | 2B   | 103.44     | 2 dormitorios | €534,500        |
| Second | 2C   | 112.19     | 2 dormitorios | €534,500        |
| Third  | 3A   | 202.47     | 2 dormitorios | €845,000 (Sold) |
| Third  | 3B   | 105.47     | 2 dormitorios | €845,000 (Sold) |