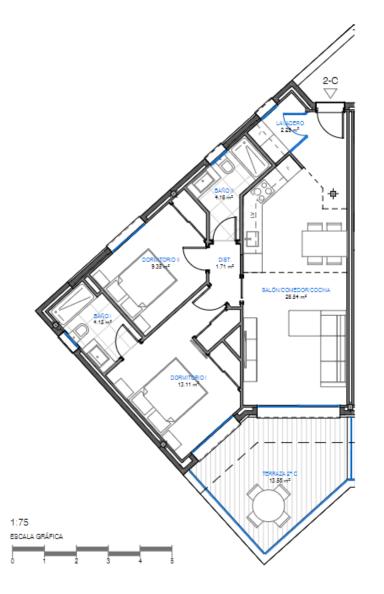

| Apartment        | 2C       |
|------------------|----------|
| Inner Area       | 72.31    |
| Outer Area       | 13.58    |
| Public area      | 26.30    |
| Total built area | 112.19   |
| Price            | €534,500 |