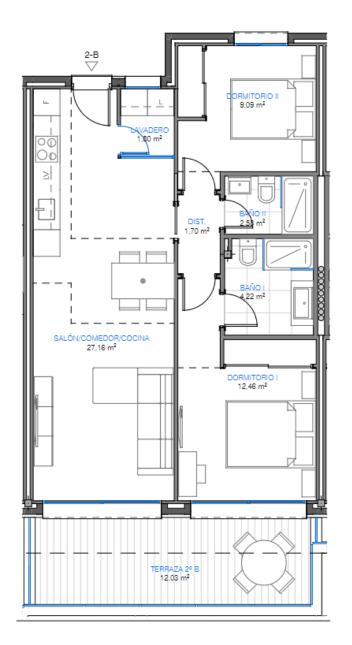

| Apartment        | ОВ              |
|------------------|-----------------|
| Inner Area       | 47.58           |
| Outer Area       | 34.4            |
| Public area      | 24.83           |
| Total built area | 106.87          |
| Price            | €340,000 (Sold) |