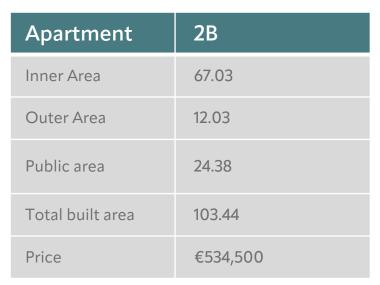

## Apartment size and price breakdown

| FLOOR  | UNIT | TOTAL SIZE | BEDROOM       | PRICE           |
|--------|------|------------|---------------|-----------------|
| Ground | OA   | 208.60     | 2 dormitorios | €565,000        |
| Ground | ОВ   | 106.87     | 1 dormitorios | €340,000 (Sold) |
| First  | 1A   | 155.24     | 2 dormitorios | €500,000        |
| First  | 1B   | 112.94     | 2 dormitorios | €500,000        |
| First  | 1C   | 107.72     | 2 dormitorios | €500,000        |
| First  | 1D   | 121.88     | 2 dormitorios | €500,000        |
| Second | 2A   | 177.27     | 2 dormitorios | €625,000 (Sold) |
| Second | 2B   | 103.44     | 2 dormitorios | €534,500        |
| Second | 2C   | 112.19     | 2 dormitorios | €534,500        |
| Third  | 3A   | 202.47     | 2 dormitorios | €845,000 (Sold) |
| Third  | 3B   | 105.47     | 2 dormitorios | €845,000 (Sold) |