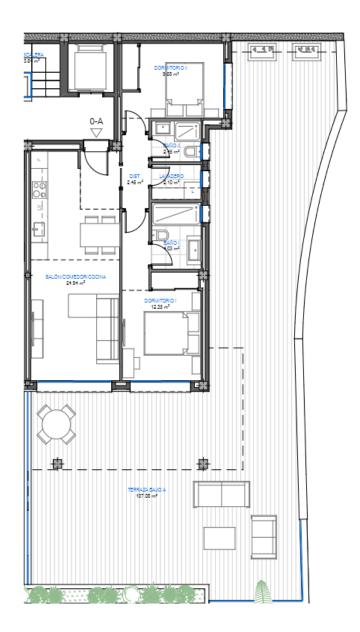

# Apartment Blueprint

| Apartment        | 0A       |  |
|------------------|----------|--|
| Inner Area       | 68.11    |  |
| Outer Area       | 107.08   |  |
| Public area      | 33.41    |  |
| Total built area | 208.60   |  |
| Price            | €565,000 |  |