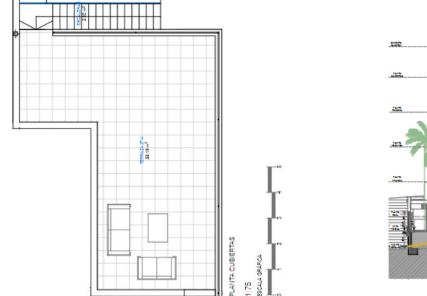

Copyright © 2023 Eterna International. All rights reserved. 15

| Apartment        | 3B              |
|------------------|-----------------|
| Inner Area       | 71.58           |
| Outer Area       | 105.47          |
| Public area      | 26.04           |
| Total built area | 105.47          |
| Price            | €845,000 (Sold) |