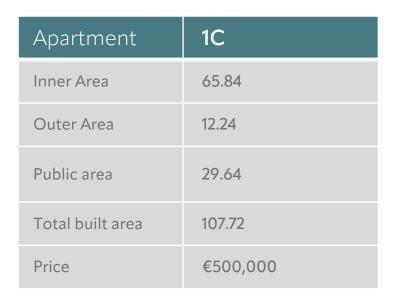

## Apartment size and price breakdown

| FLOOR  | UNIT | TOTAL SIZE | BEDROOM       | PRICE           |
|--------|------|------------|---------------|-----------------|
| Ground | OA   | 208.60     | 2 dormitorios | €565,000        |
| Ground | ОВ   | 106.87     | 1 dormitorios | €340,000 (Sold) |
| First  | 1A   | 155.24     | 2 dormitorios | €500,000        |
| First  | 1B   | 112.94     | 2 dormitorios | €500,000        |
| First  | 1C   | 107.72     | 2 dormitorios | €500,000        |
| First  | 1D   | 121.88     | 2 dormitorios | €500,000        |
| Second | 2A   | 177.27     | 2 dormitorios | €625,000 (Sold) |
| Second | 2B   | 103.44     | 2 dormitorios | €534,500        |
| Second | 2C   | 112.19     | 2 dormitorios | €534,500        |
| Third  | 3A   | 202.47     | 2 dormitorios | €845,000 (Sold) |
| Third  | 3B   | 105.47     | 2 dormitorios | €845,000 (Sold) |