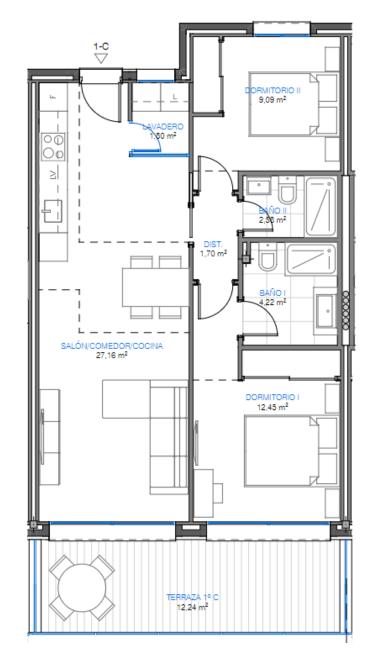

Copyright © 2023 Eterna International. All rights reserved. 7

| Apartment        | 1A       |
|------------------|----------|
| Inner Area       | 69.62    |
| Outer Area       | 60.30    |
| Public area      | 35.32    |
| Total built area | 155.24   |
| Price            | €500,000 |