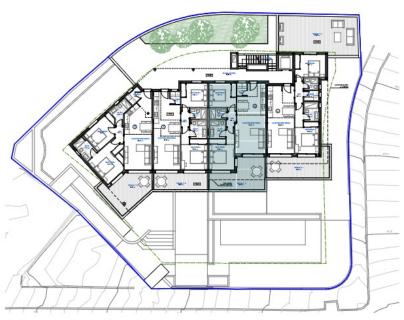

## Our Project

There is a new project in **Benalmadena**, **Malaga**, consisting of 11 two-

## Apartment size and price breakdown

| FLOOR  | UNIT | TOTAL SIZE | BEDROOM       | PRICE           |
|--------|------|------------|---------------|-----------------|
| Ground | OA   | 208.60     | 2 dormitorios | €565,000        |
| Ground | ОВ   | 106.87     | 1 dormitorios | €340,000 (Sold) |
| First  | 1A   | 155.24     | 2 dormitorios | €500,000        |
| First  | 1B   | 112.94     | 2 dormitorios | €500,000        |
| First  | 1C   | 107.72     | 2 dormitorios | €500,000        |
| First  | 1D   | 121.88     | 2 dormitorios | €500,000        |
| Second | 2A   | 177.27     | 2 dormitorios | €625,000 (Sold) |
| Second | 2B   | 103.44     | 2 dormitorios | €534,500        |
| Second | 2C   | 112.19     | 2 dormitorios | €534,500        |
| Third  | 3A   | 202.47     | 2 dormitorios | €845,000 (Sold) |
| Third  | 3B   | 105.47     | 2 dormitorios | €845,000 (Sold) |