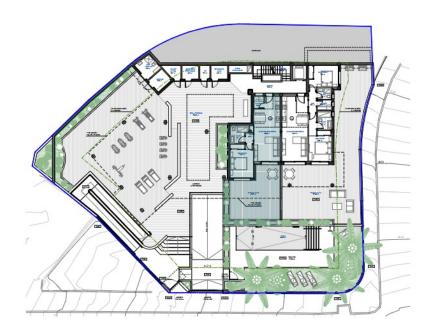

## Our Project

There is a new project in **Benalmadena**, **Malaga**, consisting of 11 two-

## Location

All apartments *have sea view* 

*5 public or private schools* for 3 to 18 years old within 1KM radius

28 parking spaces (very very rare to have parking in Torremolinos) we have more than 2 per unit.