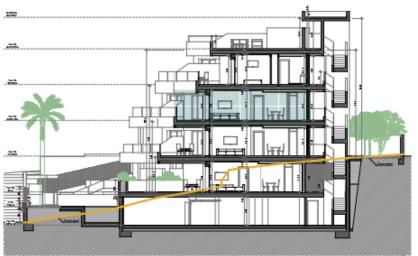

## Location

All apartments *have sea view* 

*5 public or private schools* for 3 to 18 years old within 1KM radius

28 parking spaces (very very rare to have parking in Torremolinos) we have more than 2 per unit.