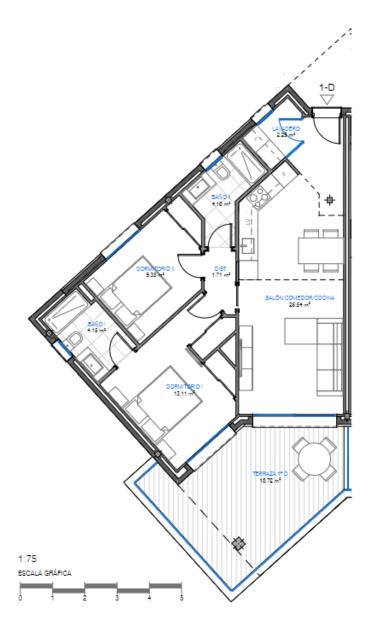

# Apartment Blueprint

| Apartment        | 0A       |  |
|------------------|----------|--|
| Inner Area       | 68.11    |  |
| Outer Area       | 107.08   |  |
| Public area      | 33.41    |  |
| Total built area | 208.60   |  |
| Price            | €565,000 |  |