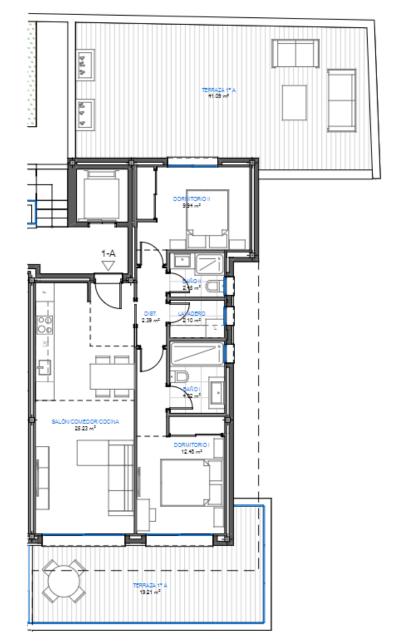

Copyright © 2023 Eterna International. All rights reserved. 7

| Apartment        | 1A       |
|------------------|----------|
| Inner Area       | 69.62    |
| Outer Area       | 60.30    |
| Public area      | 35.32    |
| Total built area | 155.24   |
| Price            | €500,000 |