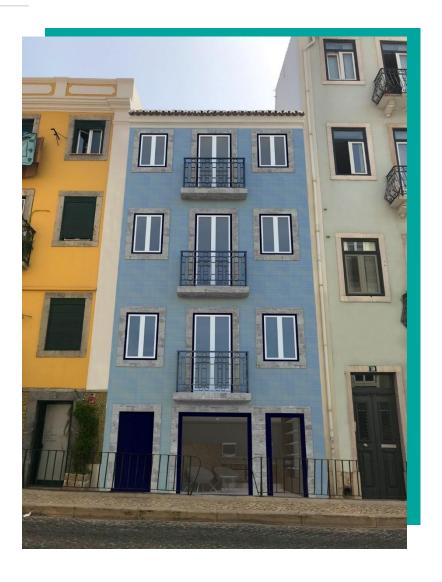

Estrela, a neighborhood located in Lisbon, Portugal, is known for its historical significance, charming streets, and central location within the city.

This building is characterized by its historic architecture located in Lisbon in one of the most touristic zones of the capital, Parish of Estrela.

The building has an implantation area of 43 sqm and 3 floors above ground plus an attic. The proposal for Rehabilitation and Extension will have a gross construction area above ground of around 172 sqm.