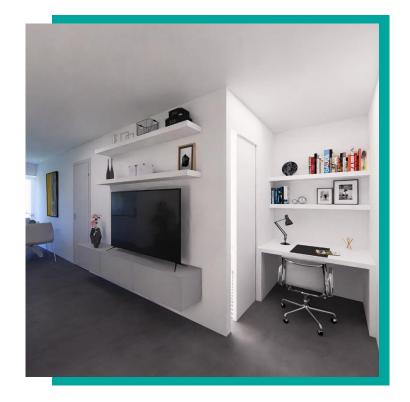

The building has an implantation area of 43 sqm and 3 floors above ground plus an attic. The proposal for Rehabilitation and Extension will have a gross construction area above ground of around 172 sqm.